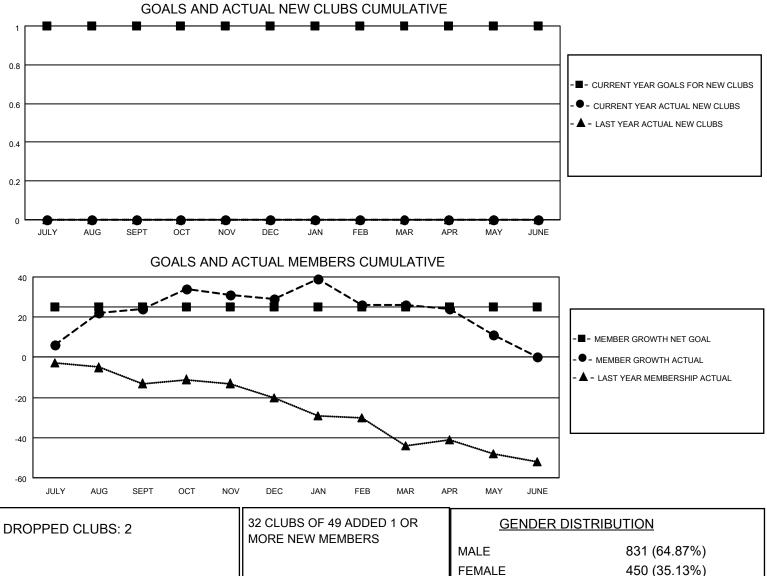

## LOCATION CONNECTICUT

District 23 A

Results as of: 5/31/2022

| Clubs                 |               |           |               | Members               |                        |                         |                                                    |
|-----------------------|---------------|-----------|---------------|-----------------------|------------------------|-------------------------|----------------------------------------------------|
| RESULTS FOR 2021-2022 |               |           |               | RESULTS FOR 2021-2022 |                        |                         |                                                    |
| QUARTER               | NEW CLUB GOAL | NEW CLUBS | DROPPED CLUBS | QUARTER               | BER GROWTH NET<br>GOAL | MEMBER GROWTH<br>ACTUAL | DROPPED<br>MEMBERS ACTUAL<br>(including transfers) |
| JULY/AUG/SEPT         | 1             | 0         | 1             | JULY/AUG/SEPT         | 25                     | 48                      | 21                                                 |
| OCT/NOV/DEC           | 0             | 0         | 1             | OCT/NOV/DEC           | 0                      | 38                      | 30                                                 |
| JAN/FEB/MAR           | 0             | 0         | 0             | JAN/FEB/MAR           | 0                      | 40                      | 31                                                 |
| APR/MAY/JUNE          | 0             | 0         | 0             | APR/MAY/JUNE          | 0                      | 15                      | 28                                                 |

|                 |     |                           | FEMALE                             | 450 (35.13%)           |
|-----------------|-----|---------------------------|------------------------------------|------------------------|
| DROPPED MEMBERS |     |                           | NON BINARY<br>PREFER NOT TO ANSWER | 0 (0.00%)<br>0 (0.00%) |
| DECEASED        | 15  |                           | The end of to Anower               | 0 (0.00 %)             |
| CLUB CANCELLED  | 2   | CLICK HERE FOR CUMULATIVE | TOTAL FAMILY UNIT MEMBERS          | s 175                  |
| OTHER           | 93  | MEMBERSHIP DATA           |                                    |                        |
| TOTAL           | 110 |                           | FAMILY MEMBERS PAYING HALF DUES 90 |                        |
|                 |     |                           |                                    |                        |